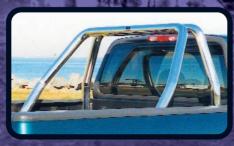

## F150 SERIES 3 STEP/PROTECTORS Tubular lines, easy access and great protection

are what you can expect from ECB's rugged 76mm tubular Side Step Protectors.