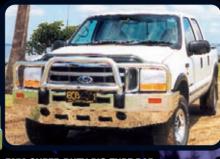

F250 SUPER DUTY BIG TUBE BAR
The all new F250-F350 Super Duty Big Tube Bar holds
the crown of the strongest 4WD product provided by
ECB. Manufactured from High tensile strength alloy
this product is clearly unmatched in style, strength and durability. Boasting a fully formed and gusseled 6mm lower protection skirl, trimmed tow point access, five air directional cooling vents and a distinctive attitude, all as standard features. The ECB Big Tube Bar is the ultimate in frontal protection.