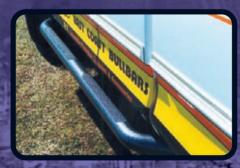

## F150 SERIES 3 STEP/PROTECTORS Tubular lines, easy access and great protection

are what you can expect from ECB's rugged 76mm tubular Side Step Protectors.