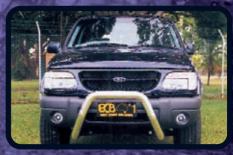

#### **EXPLORER BIG TUBE BAR**

With it's refined styling and unique design, the Explorer Big Tube Bar adds style and protection from both the unexpected hazards of city and country driving, or from a little recreational rough stuff. Boasting original fog light fitment with cover trims, driving light mounting points and an aerial bracket as standard features.