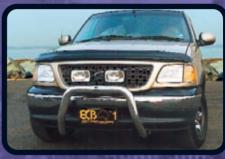

#### F150 BIG TUBE BAR

The astute F Series owner, will find it hard to go past the unmatched strength, quality and style of the ECB Big Tube Bar. This very versatile, no compromise design, is fully featured to suit almost any driving conditions. Air directional cooling vents, driving light mounting points and an aerial bracket are standard features.

F150 BIG TUBE WINCH BAR - Silver Hammertone -With winch integration.

This Big Tube Bar has been specifically designed to accommodate the installation of Low Mount Winches.