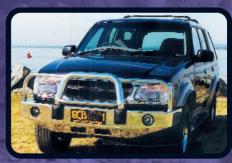

#### **EXPLORER BIG TUBE BAR**

With it's refined styling and unique design, the Explorer Big Tube Bar adds style and protection from both the unexpected hazards of city and country driving, or from a little recreational rough stuff. Boasting original fog light fitment with cover trims, driving light mounting points and an aerial bracket as standard features.