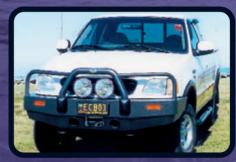

F250 SUPER DUTY BIG TUBE BAR
The all new F250-F350 Super Duty Big Tube Bar holds
the crown of the strongest 4WD product provided by
ECB. Manufactured from High tensile strength alloy
this product is clearly unmatched in style, strength and durability. Boasting a fully formed and gusseled 6mm lower protection skirl, trimmed tow point access, five air directional cooling vents and a distinctive attitude, all as standard features. The ECB Big Tube Bar is the ultimate in frontal protection.

# F250 76mm NUDGE BAR

Take the crunch out of the bump with a stylish 76mm Nudge Bar. Fitting neatly over the existing bumper to provide great bumper and grille protection, the ECB Nudge Bar is an ideal mounting point for auxiliary lighting.