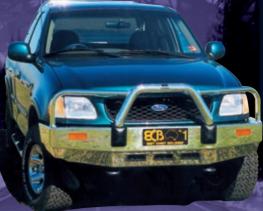

#### F150 BIG TUBE BAR

The astute F Series owner, will find it hard to go past the unmatched strength, quality and style of the ECB Big Tube Bar. This very versatile, no compromise design, is fully featured to suit almost any driving conditions. Air directional cooling vents, driving light mounting points and an aerial bracket are standard features.

F150 BIG TUBE WINCH BAR - Silver Hammertone -With winch integration.

This Big Tube Bar has been specifically designed to accommodate the installation of Low Mount Winches.